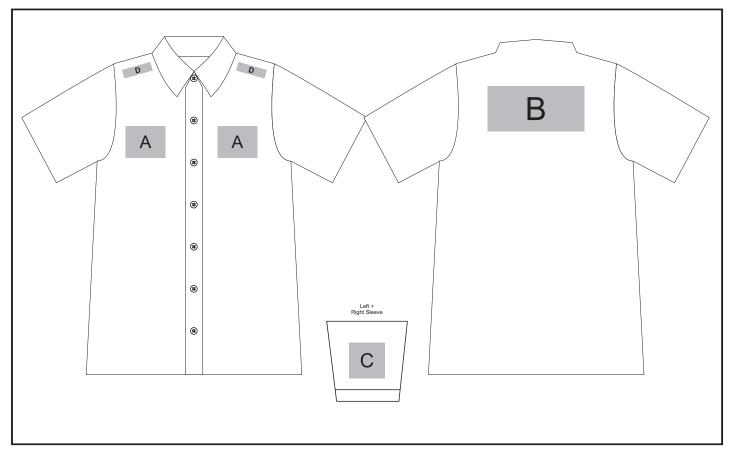

### Need to know:

- Includes 1 Position Digital Transfer (setup fee applies)
- Cannot guarantee a 100% straight branding on any clothing item with check or stripe detail
- DTC/EMB inclusive Parameters: Left/Right Chest or Back = 100mm x 100mm
- Please note Pos D will be branded +/- 20mm from the top seam

## **Branding Options:**

#### **Position A**

- 1. Embroidery (EMB) 9 colours Size: 100mm wide x 80mm high
- 2. Screen Print (SA) 1 colours Size: 100mm wide x 80mm high
- 3. Digital Transfer Clothing (DTC) Full colour Size: 100mm wide x 80mm high

#### **Position C**

- 1. Embroidery (EMB) 9 colours Size: 80mm diameter
- 2. Screen Print (SA) 1 colours Size: 60mm wide x 60mm high
- 3. Digital Transfer Clothing (DTC) Full colour Size: 80mm wide x 80mm high

#### **Position B**

- 1. Embroidery (EMB) 9 colours Size: 200mm wide x 200mm high
- 2. Screen Print (SA) 1 colours Size: 260mm wide x 200mm high
- 3. Digital Transfer Clothing (DTC) Full colour Size: 210mm wide x 148mm high

#### Position D

1. Digital Transfer Clothing (DTC) - Full Colour Size: 70mm wide x 20mm high